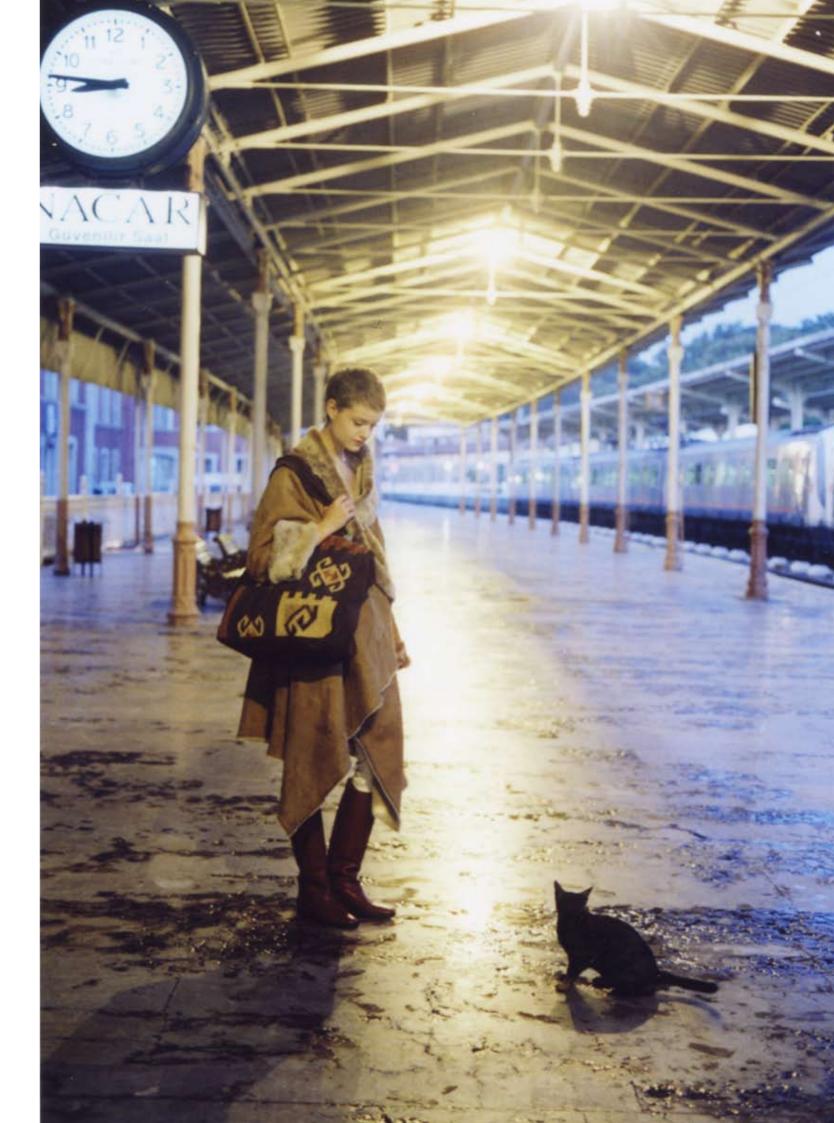

#### BEARDSLEY 2012 Autumn & Hiver Collection

Photographer: Hiroko Matsubara Model: Catherline van Buggenhout Hair & Make-up: Kazue Deki Producer: Hiromi Otsuka Editor: Hiroshi Kagiyama Art Director: Noriteru Minezaki Coordinator: Ertugrul Murat Oktensoy